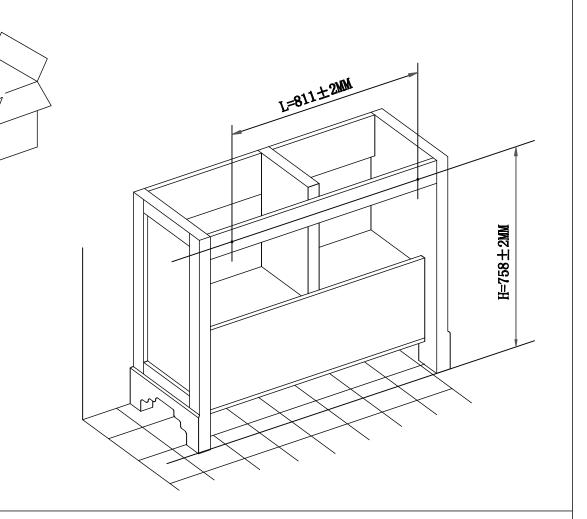

#### Important information

- Please read these instructions thoroughly and retain for future reference
- Please check for pipes and cables before drilling the wall

| Unit Weight(Kg) | Basin Weight(Kg) | Max loading weight in addition to Unit, basin and full capacity Drawer or Shelf(Kg) | Each Drawer or Shelf<br>Loading Capacity (Kg) |
|-----------------|------------------|-------------------------------------------------------------------------------------|-----------------------------------------------|
| 46,00           | 19,55            | 10,45                                                                               | 5,00                                          |