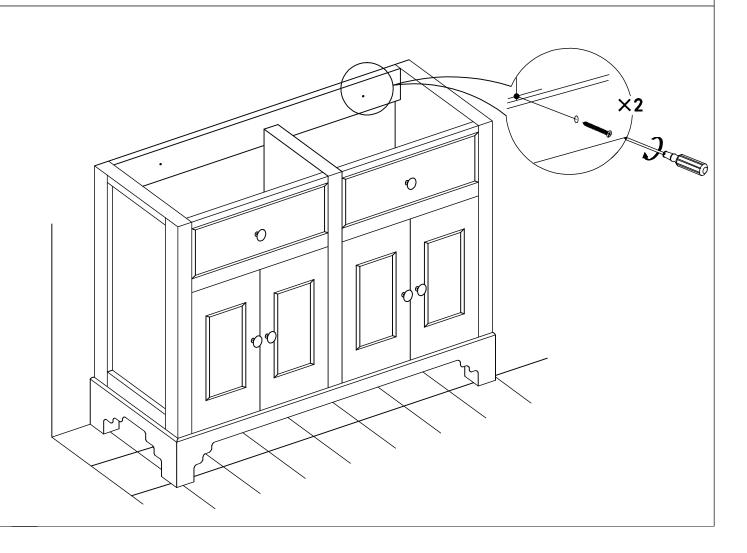

#### Installation

### Gap Adjustment

Please note - wall fixings are not supplied These can be purchased from a local DIY store