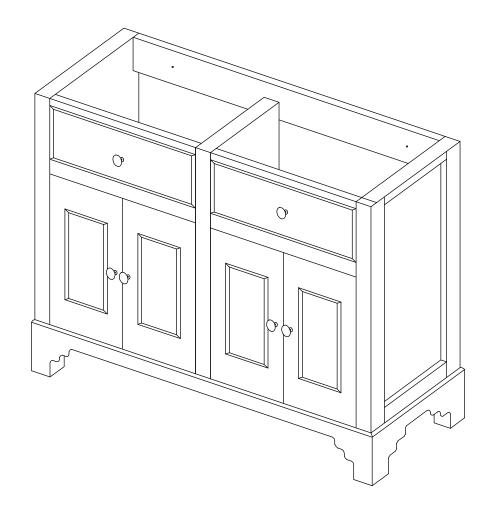

# Traditional Range 1-120cm free standing cabinet BeBa\_25574

All furniture must be installed in a room with good ventilation and must be wiped dry after every use to prolong the life of the product.

- Multi-person assembly
- We always recommend using professional tradespeople to install your product