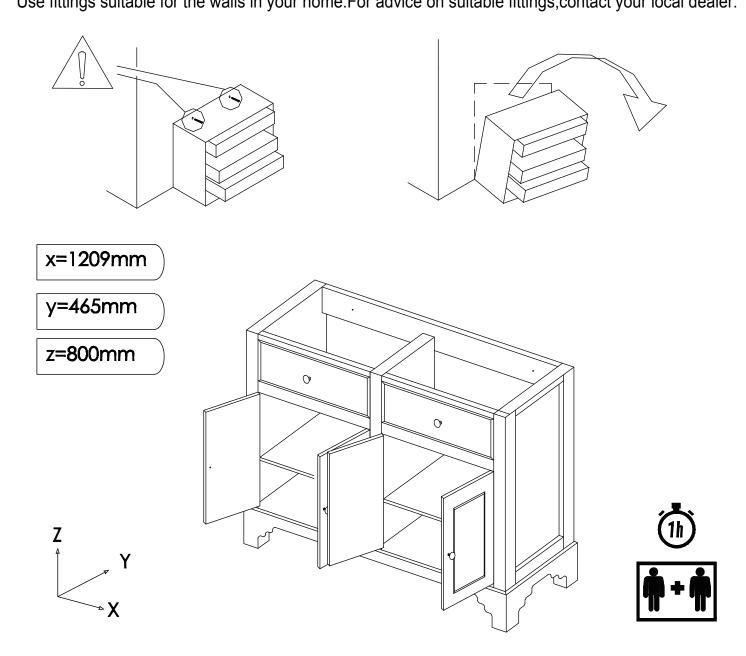

#### Tools required(Tools not provided)

Important information Please read carefully. Keep this information for further reference. Serious or fatal crushing injuries can occur if furniture is not secured correctly. To prevent furniture from tipping over it must be permanently fixed to the wall. Fittings for the wall are not included since different wall materials require different types of fittings. Use fittings suitable for the walls in your home. For advice on suitable fittings, contact your local dealer.

#### Important information

- Please read these instructions thoroughly and retain for future reference
- Please check for pipes and cables before drilling the wall

| Unit Weight(Kg) | Basin Weight(Kg) | Max loading weight in addition to Unit, basin and full capacity Drawer or Shelf(Kg) | Each Drawer or Shelf<br>Loading Capacity (Kg) |
|-----------------|------------------|-------------------------------------------------------------------------------------|-----------------------------------------------|
| 46,00           | 19,55            | 10,45                                                                               | 5,00                                          |