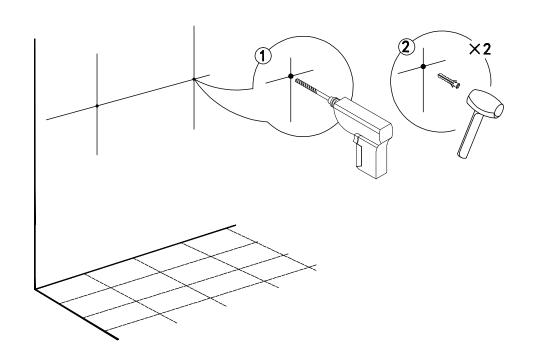

| 10,45                                                                               | 5,00                                          |

#### Tools required(Tools not provided)



Important information Please read carefully. Keep this information for further reference. Serious or fatal crushing injuries can occur if furniture is not secured correctly. To prevent furniture from tipping over it must be permanently fixed to the wall. Fittings for the wall are not included since different wall materials require different types of fittings. Use fittings suitable for the walls in your home. For advice on suitable fittings, contact your local dealer.



#### Installation

### Gap Adjustment









Please note - wall fixings are not supplied These can be purchased from a local DIY store





#### **Cleaning**



- -Clean with a soft cloth & warm soapy water only
- -Do not use abrasive cleaning agents
- -Dry unit with a cloth after use



#### For more information

- visit betterbathrooms.com
- email customerservices@buyitdirect.co.uk
- call 03303903062
- write to Trident Business Park, Neptune Way, Huddersfield, HD2 1UA