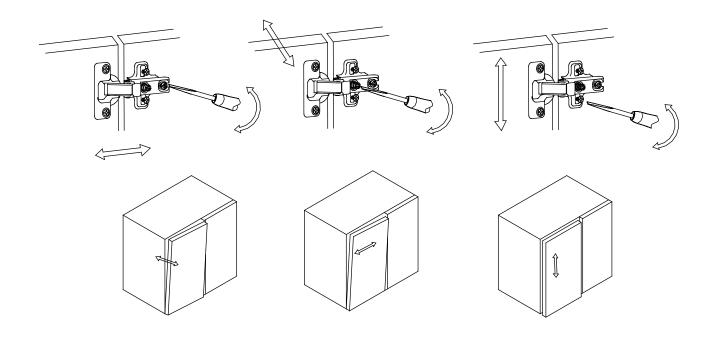

### Gap Adjustment

Please note - wall fixings are not supplied These can be purchased from a local DIY store