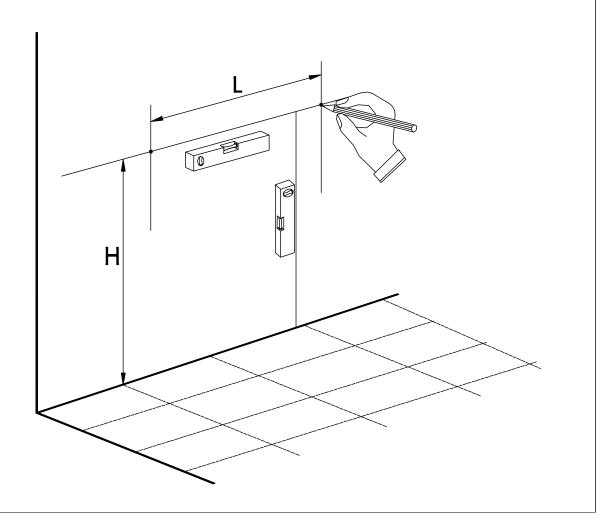

-------------|-----------------------------------------------|
| 46,00           | 19,55            | 10,45                                                                               | 5,00                                          |

#### Tools required(Tools not provided)



Important information Please read carefully. Keep this information for further reference. Serious or fatal crushing injuries can occur if furniture is not secured correctly. To prevent furniture from tipping over it must be permanently fixed to the wall. Fittings for the wall are not included since different wall materials require different types of fittings. Use fittings suitable for the walls in your home. For advice on suitable fittings, contact your local dealer.



#### Installation

### Gap Adjustment









Please note - wall fixings are not supplied These can be purchased from a local DIY store





#### **Cleaning**



- -Clean with a soft cloth & warm soapy water only
- -Do not use abrasive cleaning agents
- -Dry unit with a cloth after use



#### For more information

- visit betterbathrooms.com
- email customerservices@buyitdirect.co.uk
- call 03303903062
- write to Trident Business Park, Neptune Way, Huddersfield, HD2 1UA