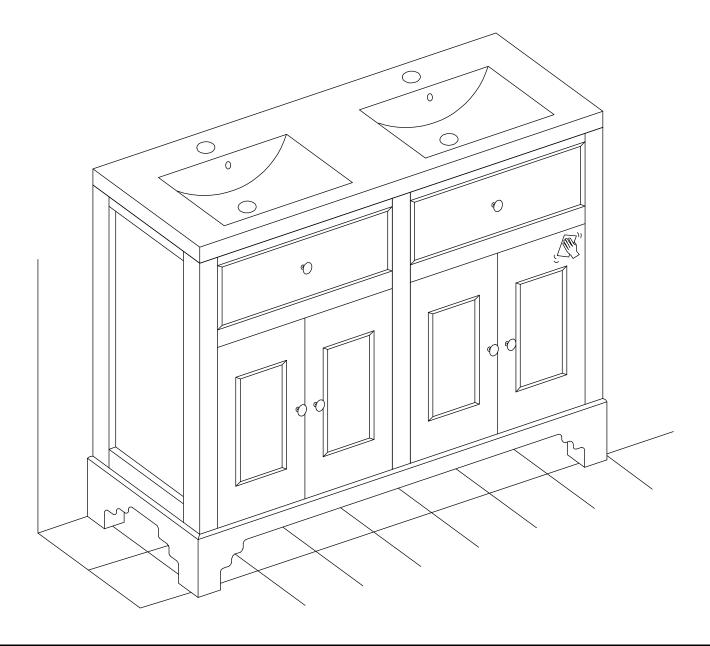

# Traditional Range 1-120cm free standing cabinet BeBa\_25574

All furniture must be installed in a room with good ventilation and must be wiped dry after every use to prolong the life of the product.

- Multi-person assembly
- We always recommend using professional tradespeople to install your product

#### **Cleaning**

- -Clean with a soft cloth & warm soapy water only
- -Do not use abrasive cleaning agents
- -Dry unit with a cloth after use